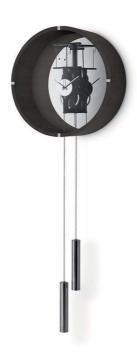

## Tic Tac 14

2014

Manual winding pendulum clock. Tobacco stained or black open pore stained ash structure and 6mm extralight bevelled front glass. "Supermirror" bright stainless steel back. Black anodised aluminium and chromed brass mechanism. Striking mechanism clock. Customized engraving on the bright stainless steel ring, on request.

Cm (L x W x H) Inches (L x W x H)  $50 \times 20 \times 175$   $19^{3}/4 \times 8 \times 69$ 