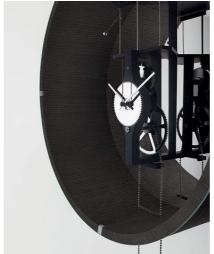

## Tic Tac 14

2014

Manual winding pendulum clock. Tobacco stained or black open pore stained ash structure and 6mm extralight bevelled front glass. "Supermirror" bright stainless steel back. Black anodised aluminium and chromed brass mechanism. Striking mechanism clock. Customized engraving on the bright stainless steel ring, on request.