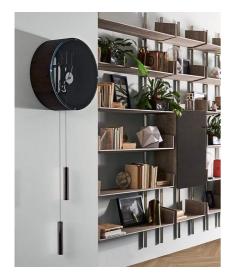

## Tic Tac 14

2014

Manual winding pendulum clock. Tobacco stained or black open pore stained ash structure and 6mm extralight bevelled front glass. "Supermirror" bright stainless steel back. Black anodised aluminium and chromed brass mechanism. Striking mechanism clock. Customized engraving on the bright stainless steel ring, on request.