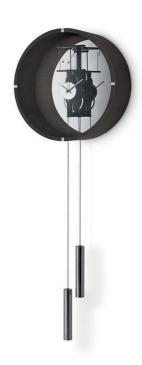

## Tic Tac 14

2014

Manual winding pendulum clock. Tobacco stained or black open pore stained ash structure and 6mm extralight bevelled front glass. "Supermirror" bright stainless steel back. Black anodised aluminium and chromed brass mechanism. Striking mechanism clock. Customized engraving on the bright stainless steel ring, on request.