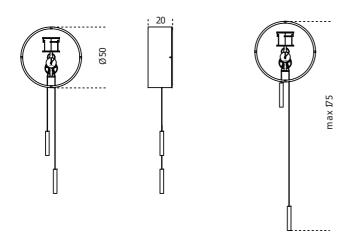

Cm (L x W x H) Inches (L x W x H)  $50 \times 20 \times 175$   $19^{3}/4 \times 8 \times 69$ 